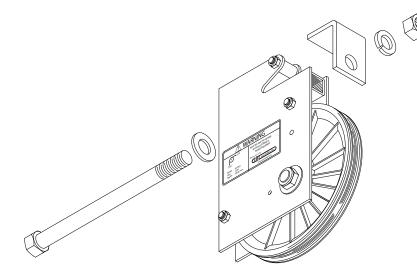

## Series 41, 42, 43 UNDERHUNG LOFT BLOCKS

Series 41, 42, and 43 loft blocks are designed to clamp to the bottom of steel beams or channels. Each rigid steel housing contains a single-groove sheave rotating on sealed precision ball bearings.

Series 41 loft blocks attach to beam flanges from 3/8" to 1/2" thick, Series 42 loft blocks attach to beam flanges up to 3/8" thick and Series 43 loft blocks attach to beam flanges from 1/2" to 3/4" thick. Offset clips and bolts are supplied for attachment to the support structure. Beam flange width and thickness must be specified at time of ordering.