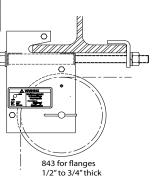

Series 41 loft blocks attach to beam flanges from 3/8" to 1/2" thick, Series 42 loft blocks attach to beam flanges up to 3/8" thick and Series 43 loft blocks attach to beam flanges from 1/2" to 3/4" thick. Offset clips and bolts are supplied for attachment to the support structure. Beam flange width and thickness must be specified at time of ordering.