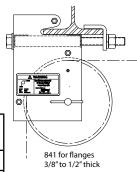

Series 41 loft blocks attach to beam flanges from 3/8" to 1/2" thick, Series 42 loft blocks attach to beam flanges up to 3/8" thick and Series 43 loft blocks attach to beam flanges from 1/2" to 3/4" thick. Offset clips and bolts are supplied for attachment to the support structure. Beam flange width and thickness must be specified at time of ordering.