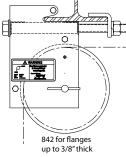

Series 41 loft blocks attach to beam flanges from 3/8" to 1/2" thick, Series 42 loft blocks attach to beam flanges up to 3/8" thick and Series 43 loft blocks attach to beam flanges from 1/2" to 3/4" thick. Offset clips and bolts are supplied for attachment to the support structure. Beam flange width and thickness must be specified at time of ordering.